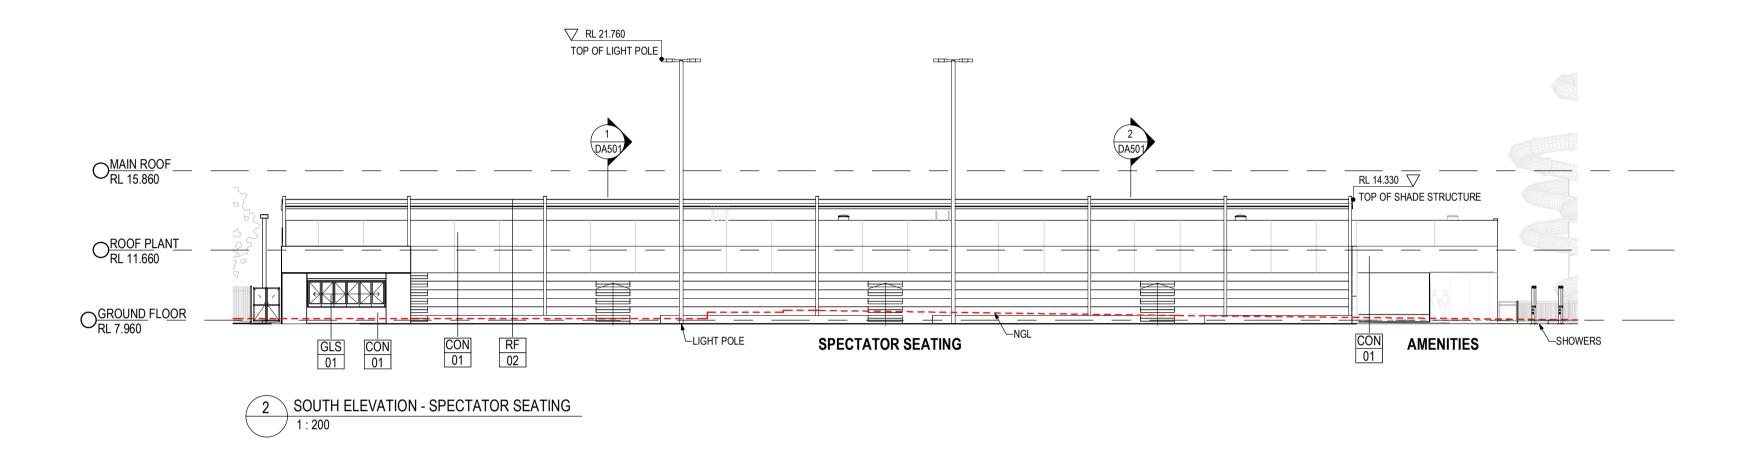

### LEGEND

- ELB ELECTRIC LIGHT BOLLARD ELP ELECTRIC LIGHT POLE FFL FINISH FLOOR LEVEL
- FH FIRE HYDRANT
- FHR FIRE HOSE REEL FIP FIRE INDICATOR PANEL
- NGL NATURAL GROUND LINE RL RELATIVE LEVEL
- TWL TOP WATER LEVEL WD WET DEPTH

### MATERIAL LEGEND

| CON<br>01 | CONCRETE PANEL             |
|-----------|----------------------------|
| CON<br>02 | CONCRETE FINISH            |
| FS        | INSULATED METAL PANEL      |
| 01        | COLOUR: SURFMIST           |
| FS        | FC CLADDING                |
| 03        | PAINTED FINISH             |
| GLS<br>01 | GLAZING                    |
| MTL       | METAL LOUVRE / MESH SCREEN |
| 01        | COLOUR: GREY               |
| MTL       | WINDOW / DOOR METALWORK    |
| 02        | COLOUR: SURFMIST           |
| MTL       | WINDOW / DOOR METALWORK    |
| 03        | COLOUR: NATURAL ANODISED   |
| RF        | METAL ROOF SHEET           |
| 01        | COLOUR: SURFMIST           |
| RF        | METAL ROOF SHEET           |
| 02        | COLOUR: WHITE              |
|           |                            |