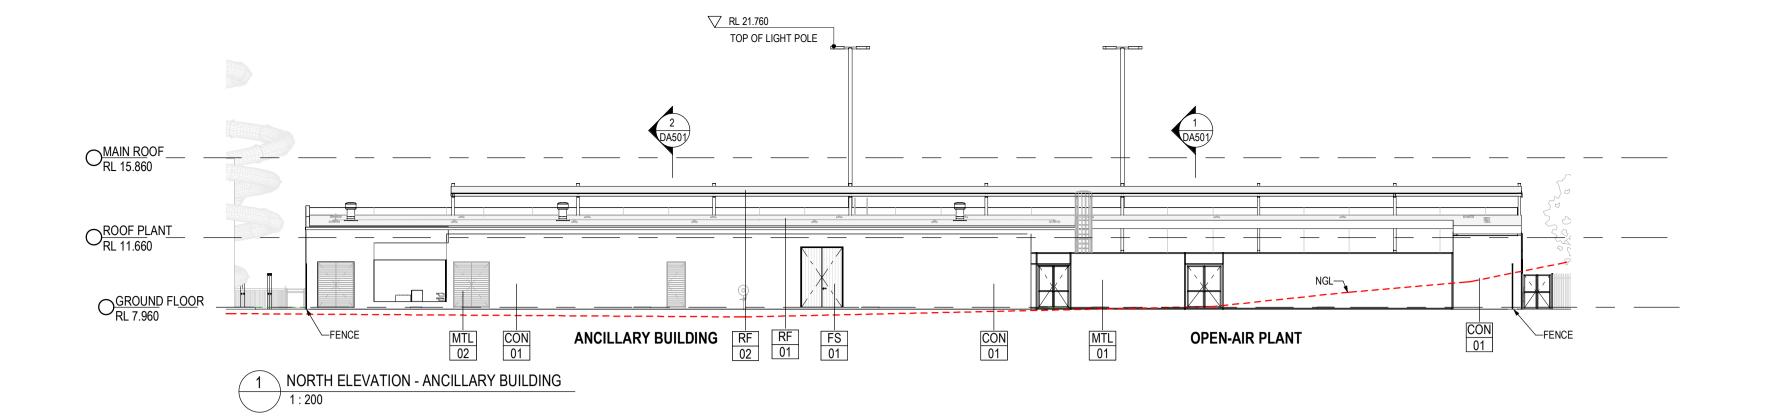

### LEGEND

- ELB ELECTRIC LIGHT BOLLARD ELP ELECTRIC LIGHT POLE FFL FINISH FLOOR LEVEL
- FH FIRE HYDRANT
- FHR FIRE HOSE REEL FIP FIRE INDICATOR PANEL
- NGL NATURAL GROUND LINE RL RELATIVE LEVEL
- TWL TOP WATER LEVEL WD WET DEPTH

### MATERIAL LEGEND

| CON<br>01 | CONCRETE PANEL             |
|-----------|----------------------------|
| CON<br>02 | CONCRETE FINISH            |
| FS        | INSULATED METAL PANEL      |
| 01        | COLOUR: SURFMIST           |
| FS        | FC CLADDING                |
| 03        | PAINTED FINISH             |
| GLS<br>01 | GLAZING                    |
| MTL       | METAL LOUVRE / MESH SCREEN |
| 01        | COLOUR: GREY               |
| MTL       | WINDOW / DOOR METALWORK    |
| 02        | COLOUR: SURFMIST           |
| MTL       | WINDOW / DOOR METALWORK    |
| 03        | COLOUR: NATURAL ANODISED   |
| RF        | METAL ROOF SHEET           |
| 01        | COLOUR: SURFMIST           |
| RF        | METAL ROOF SHEET           |
| 02        | COLOUR: WHITE              |
|           |                            |