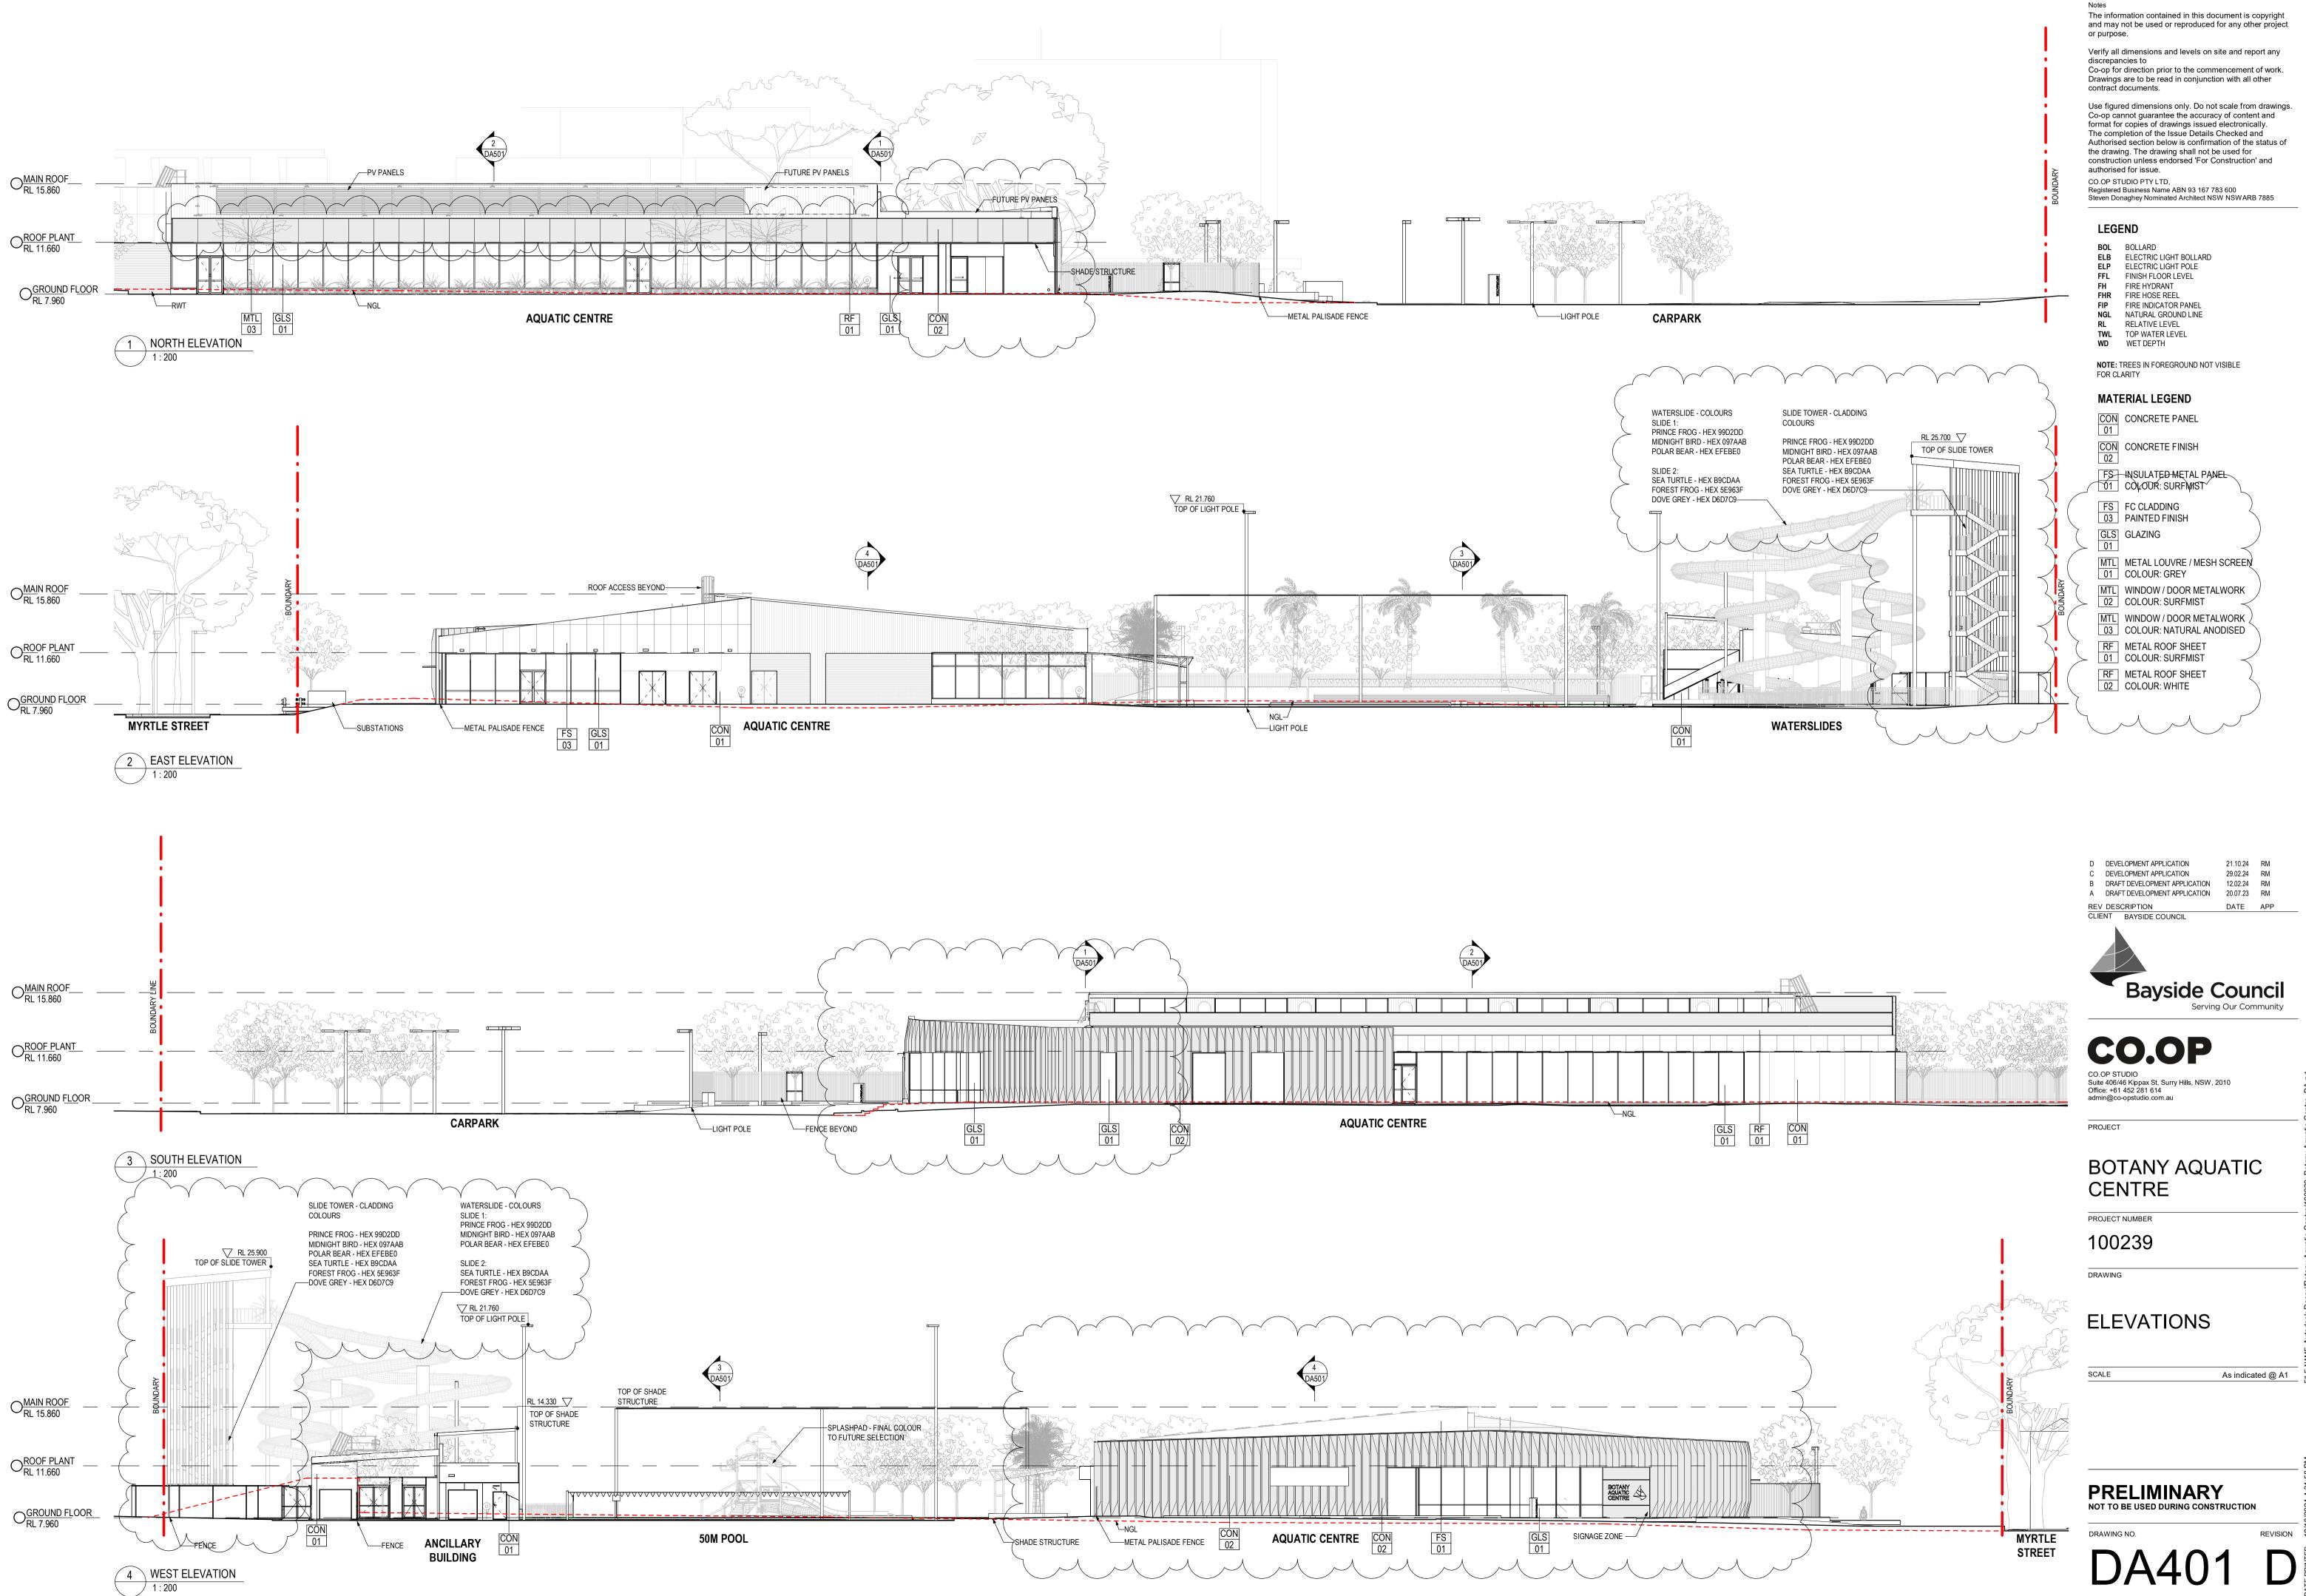

### LEGEND

- ELB ELECTRIC LIGHT BOLLARD ELP ELECTRIC LIGHT POLE FFL FINISH FLOOR LEVEL
- FH FIRE HYDRANT
- FHR FIRE HOSE REEL FIP FIRE INDICATOR PANEL
- NGL NATURAL GROUND LINE RL RELATIVE LEVEL
- TWL TOP WATER LEVEL WD WET DEPTH

NOTE: TREES IN FOREGROUND NOT VISIBLE FOR CLARITY

### MATERIAL LEGEND

| CON<br>01 | CONCRETE PANEL             |
|-----------|----------------------------|
| CON<br>02 | CONCRETE FINISH            |
| FS        | INSULATED METAL PANEL      |
| 01        | COLOUR: SURFMIST           |
| FS        | FC CLADDING                |
| 03        | PAINTED FINISH             |
| GLS<br>01 | GLAZING                    |
| MTL       | METAL LOUVRE / MESH SCREEN |
| 01        | COLOUR: GREY               |
| MTL       | WINDOW / DOOR METALWORK    |
| 02        | COLOUR: SURFMIST           |
| MTL       | WINDOW / DOOR METALWORK    |
| 03        | COLOUR: NATURAL ANODISED   |
| RF        | METAL ROOF SHEET           |
| 01        | COLOUR: SURFMIST           |
| RF        | METAL ROOF SHEET           |
| 02        | COLOUR: WHITE              |
|           |                            |