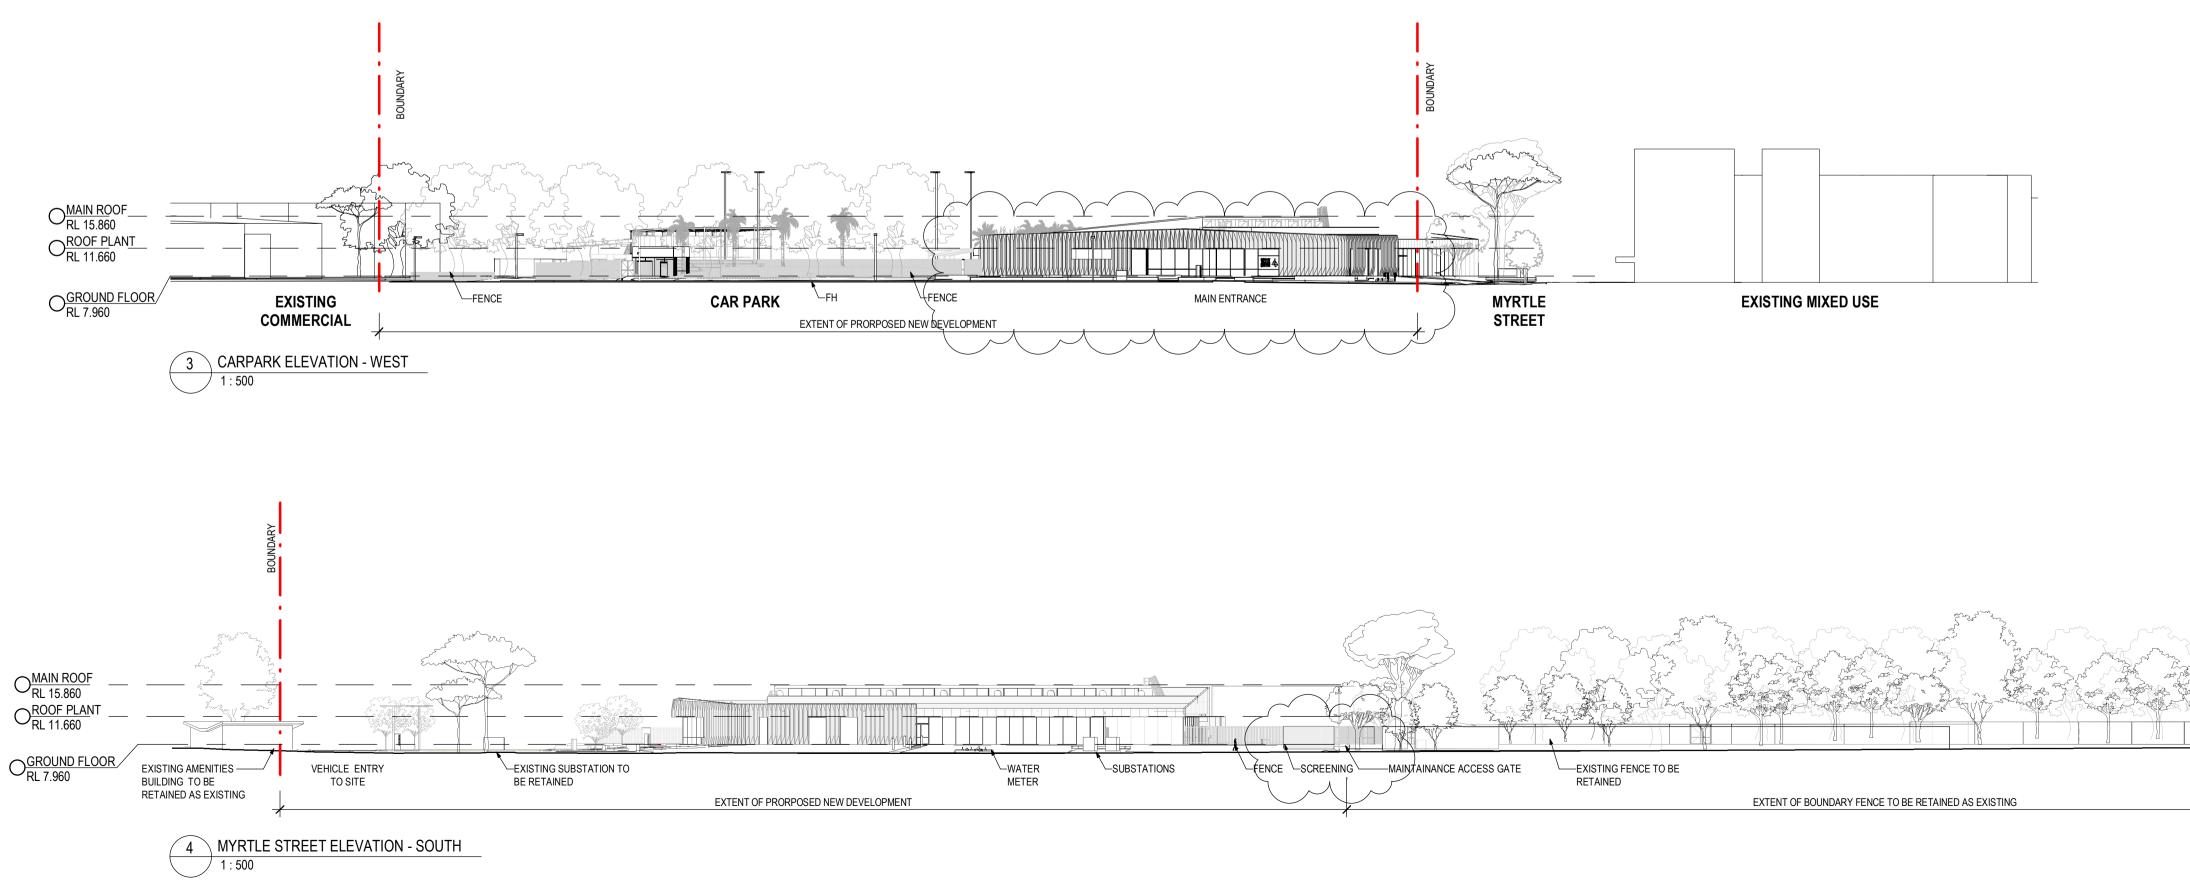

### LEGEND

- ELB ELECTRIC LIGHT BOLLARD ELP ELECTRIC LIGHT POLE FFL FINISH FLOOR LEVEL
- FH FIRE HYDRANT
- FHR FIRE HOSE REEL FIP FIRE INDICATOR PANEL
- NGL NATURAL GROUND LINE RL RELATIVE LEVEL
- TWL TOP WATER LEVEL WD WET DEPTH

### MATERIAL LEGEND

| CON<br>01 | CONCRETE PANEL             |
|-----------|----------------------------|
| CON<br>02 | CONCRETE FINISH            |
| FS        | INSULATED METAL PANEL      |
| 01        | COLOUR: SURFMIST           |
| FS        | FC CLADDING                |
| 03        | PAINTED FINISH             |
| GLS<br>01 | GLAZING                    |
| MTL       | METAL LOUVRE / MESH SCREEN |
| 01        | COLOUR: GREY               |
| MTL       | WINDOW / DOOR METALWORK    |
| 02        | COLOUR: SURFMIST           |
| MTL       | WINDOW / DOOR METALWORK    |
| 03        | COLOUR: NATURAL ANODISED   |
| RF        | METAL ROOF SHEET           |
| 01        | COLOUR: SURFMIST           |
| RF        | METAL ROOF SHEET           |
| 02        | COLOUR: WHITE              |
|           |                            |